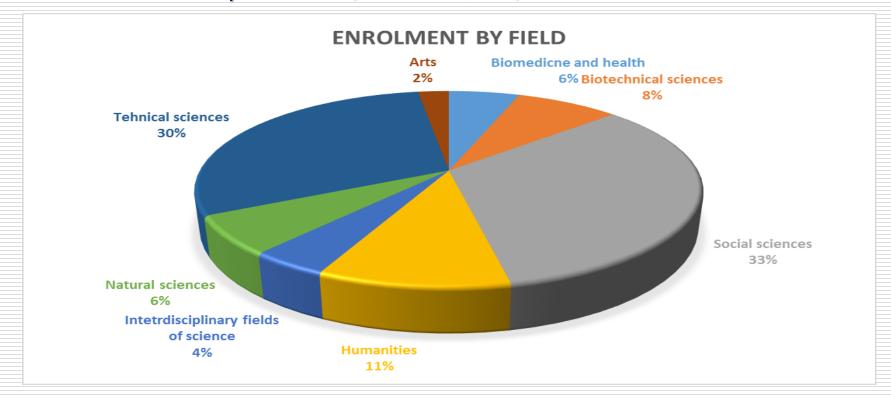

#### Enrolment and drop-out rate (source: MSE, 2018)

|                      |                     | 1st year completion rate |
|----------------------|---------------------|--------------------------|
| First year enrolment | 55 ECTS accumulated | (universities)           |
| 2016./2017.          | 2017./2018.         |                          |
| 28.691               | 12.741              | 44,4%                    |